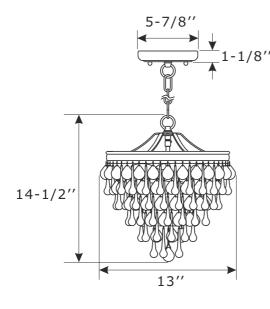

### PartNumbers

- A. (1)-Mounting hardware
- B. (1)-Canopy W5-7/8"xH1-1/8" #XRF130VGCAN6IN
- C. (2)-Finial #XRF130VGFIN
- D. (2)-Loop #XRF130VGLOOP
- E. (1)-Chain -L72", 4mm thick #XRF130VGCHA4MM
- F. (1)-Metal ring
- G. (1)-Bottom basket #XRF130VGBT
- H. (3)-Socket