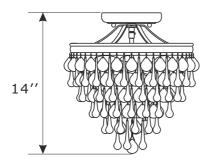

### PartNumbers

- A. (1)-Mounting hardware
- B. (1)-Canopy W5-7/8"xH1-1/8" #XRF130VGCAN6IN
- C. (2)-Finial #XRF130VGFIN
- D. (2)-Loop #XRF130VGLOOP
- E. (1)-Chain -L72", 4mm thick #XRF130VGCHA4MM
- F. (1)-Metal ring
- G. (1)-Bottom basket #XRF130VGBT
- H. (3)-Socket