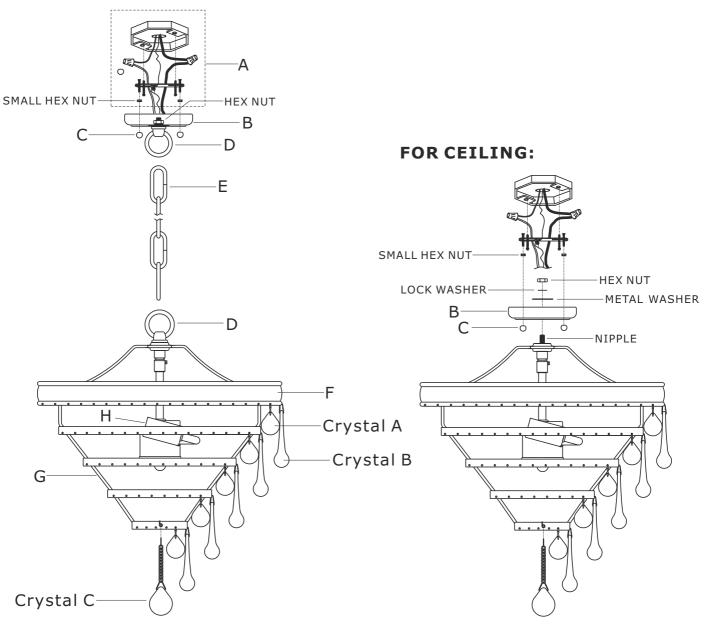

#### For hanging:

- 1.Determine the preferred hanging height and adjust to the chain required.
- 2.Open one link of chain connect it to fixture loop and close the link. Open the other one link of chain connect it to loop of canopy and close the link.
- Thread the mounting screws into the matching holes of the mounting bar, and tighten with the small hex nut.
- 4. Secure the mounting bar to the outlet box with the outlet box screws.
- Raise canopy allowing the mounting screws to protrude through the holes in the canopy, and secure with the ball nut.
- 6.Hang crystals to the metal ring and bottom basket, alternating between glass drop A and B.
- 7. Hang glass drop C at the bottom of the bottom basket.
- 8.Install the bulb(not included) into the socket.

### For ceiling:

- 1.Loose the hex nut of canopy and disassemble canopy.
- 2. Remove the loop on the top of the fixture.
- 3.Slip the canopy, the metal washer and lock washer over the nipple, then secure with the hex nut.
- Thread the mounting screws into the matching holes of the mounting bar, and tighten with the small hex nut.
- 5. Secure the mounting bar to the outlet box with the outlet box screws.
- 6.Raise canopy allowing the mounting screws to protrude through the holes in the canopy, and secure with the ball nut.
- 7.Install the bulb(not included) into the socket.
- 8. Hang crystals to the metal ring and bottom basket, alternating between glass drop A and B.
- 9. Hang glass drop C at the bottom of the bottom basket.

### PartNumbers

- A. (1)-Mounting hardware
- B. (1)-Canopy W5-7/8"xH1-1/8" #XRF130VGCAN6IN
- C. (2)-Finial #XRF130VGFIN
- D. (2)-Loop #XRF130VGLOOP
- E. (1)-Chain -L72", 4mm thick #XRF130VGCHA4MM
- F. (1)-Metal ring
- G. (1)-Bottom basket #XRF130VGBT
- H. (3)-Socket