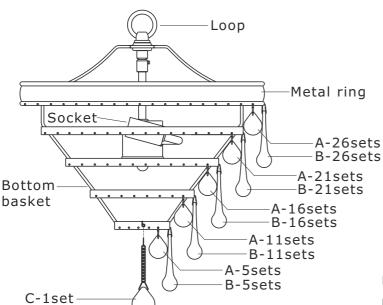

# Hang crystals on the rings alternating between crystals A and B

A=r 30mmx79sets
B= 76mmx79sets
C= (30mm Ball with chain)x1set

All electrical components must be installed by a licensed electrician in accordance with the National Electric Code and the appropriate

#### For hanging:

- 1.Determine the preferred hanging height and adjust to the chain required.
- 2.Open one link of chain connect it to fixture loop and close the link. Open the other one link of chain connect it to loop of canopy and close the link.
- Thread the mounting screws into the matching holes of the mounting bar, and tighten with the small hex nut.
- 4. Secure the mounting bar to the outlet box with the outlet box screws.
- Raise canopy allowing the mounting screws to protrude through the holes in the canopy, and secure with the ball nut.
- 6.Hang crystals to the metal ring and bottom basket, alternating between glass drop A and B.
- 7. Hang glass drop C at the bottom of the bottom basket.
- 8.Install the bulb(not included) into the socket.

### For ceiling:

- 1.Loose the hex nut of canopy and disassemble canopy.
- 2. Remove the loop on the top of the fixture.
- 3.Slip the canopy, the metal washer and lock washer over the nipple, then secure with the hex nut.
- Thread the mounting screws into the matching holes of the mounting bar, and tighten with the small hex nut.
- 5. Secure the mounting bar to the outlet box with the outlet box screws.
- 6.Raise canopy allowing the mounting screws to protrude through the holes in the canopy, and secure with the ball nut.
- 7.Install the bulb(not included) into the socket.
- 8. Hang crystals to the metal ring and bottom basket, alternating between glass drop A and B.
- 9. Hang glass drop C at the bottom of the bottom basket.

### PartNumbers

- A. (1)-Mounting hardware
- B. (1)-Canopy W5-7/8"xH1-1/8" #XRF130VGCAN6IN
- C. (2)-Finial #XRF130VGFIN
- D. (2)-Loop #XRF130VGLOOP
- E. (1)-Chain -L72", 4mm thick #XRF130VGCHA4MM
- F. (1)-Metal ring
- G. (1)-Bottom basket #XRF130VGBT
- H. (3)-Socket