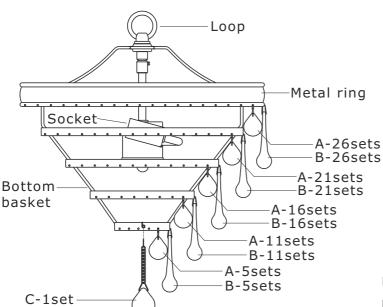

# Hang crystals on the rings alternating between crystals A and B

A=r 30mmx79sets
B= 76mmx79sets
C= (30mm Ball with chain)x1set

All electrical components must be installed by a licensed electrician in accordance with the National Electric Code and the appropriate

#### For hanging:

- 1. Determine the preferred hanging height and adjust to the chain required.
- 2.Open one link of chain connect it to fixture loop and close the link. Open the other one link of chain connect it to loop of canopy and close the link.
- Thread the mounting screws into the matching holes of the mounting bar, and tighten with the small hex nut.
- 4. Secure the mounting bar to the outlet box with the outlet box screws.
- Raise canopy allowing the mounting screws to protrude through the holes in the canopy, and secure with the ball nut.
- 6.Hang crystals to the metal ring and bottom basket, alternating between glass drop A and B.
- 7. Hang glass drop C at the bottom of the bottom basket.
- 8.Install the bulb(not included) into the socket.

### For ceiling:

- 1.Loose the hex nut of canopy and disassemble canopy.
- 2. Remove the loop on the top of the fixture.
- 3.Slip the canopy, the metal washer and lock washer over the nipple, then secure with the hex nut.
- Thread the mounting screws into the matching holes of the mounting bar, and tighten with the small hex nut.
- 5. Secure the mounting bar to the outlet box with the outlet box screws.
- 6.Raise canopy allowing the mounting screws to protrude through the holes in the canopy, and secure with the ball nut.
- 7.Install the bulb(not included) into the socket.
- 8. Hang crystals to the metal ring and bottom basket, alternating between glass drop A and B.
- 9. Hang glass drop C at the bottom of the bottom basket.

### PartNumbers

- A. (1)-Mounting hardware
- B. (1)-Canopy W5-7/8"xH1-1/8" #XRF130VGCAN6IN
- C. (2)-Finial #XRF130VGFIN
- D. (2)-Loop #XRF130VGLOOP
- E. (1)-Chain -L72", 4mm thick #XRF130VGCHA4MM
- F. (1)-Metal ring
- G. (1)-Bottom basket #XRF130VGBT
- H. (3)-Socket