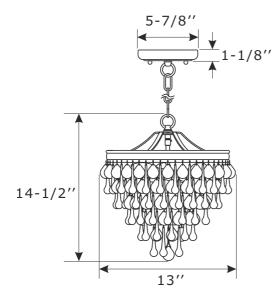

### PartNumbers

- A. (1)-Mounting hardware
- B. (1)-Canopy W5-7/8"xH1-1/8" #XRF130VGCAN6IN
- C. (2)-Finial #XRF130VGFIN
- D. (2)-Loop #XRF130VGLOOP
- E. (1)-Chain -L72", 4mm thick #XRF130VGCHA4MM
- F. (1)-Metal ring
- G. (1)-Bottom basket #XRF130VGBT
- H. (3)-Socket