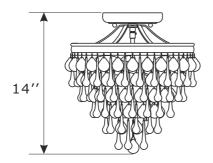

### For ceiling:

- 1.Loose the hex nut of canopy and disassemble canopy.
- 2. Remove the loop on the top of the fixture.
- 3.Slip the canopy, the metal washer and lock washer over the nipple, then secure with the hex nut.
- Thread the mounting screws into the matching holes of the mounting bar, and tighten with the small hex nut.
- 5. Secure the mounting bar to the outlet box with the outlet box screws.
- 6.Raise canopy allowing the mounting screws to protrude through the holes in the canopy, and secure with the ball nut.
- 7.Install the bulb(not included) into the socket.
- 8. Hang crystals to the metal ring and bottom basket, alternating between glass drop A and B.
- 9. Hang glass drop C at the bottom of the bottom basket.