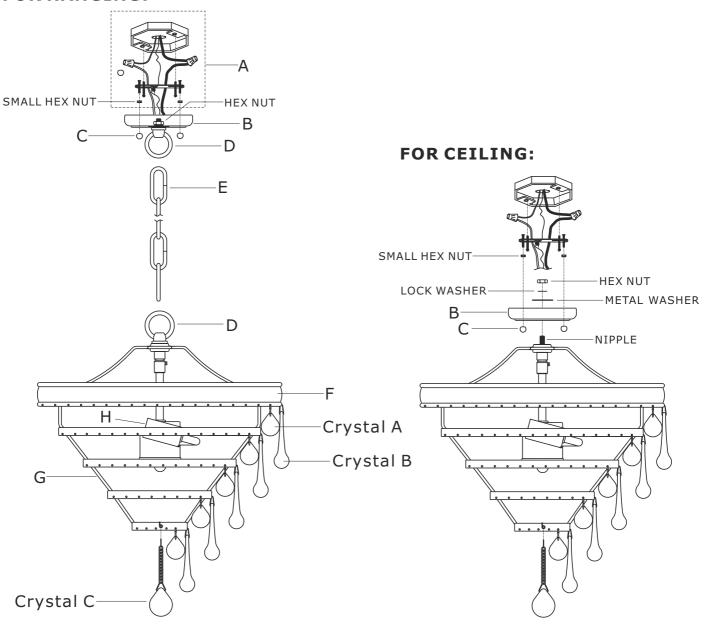

#### For hanging:

- 1. Determine the preferred hanging height and adjust to the chain required.
- 2.Open one link of chain connect it to fixture loop and close the link. Open the other one link of chain connect it to loop of canopy and close the link.
- Thread the mounting screws into the matching holes of the mounting bar, and tighten with the small hex nut.
- 4. Secure the mounting bar to the outlet box with the outlet box screws.
- Raise canopy allowing the mounting screws to protrude through the holes in the canopy, and secure with the ball nut.
- 6.Hang crystals to the metal ring and bottom basket, alternating between glass drop A and B.
- 7. Hang glass drop C at the bottom of the bottom basket.
- 8.Install the bulb(not included) into the socket.

### For ceiling:

- 1.Loose the hex nut of canopy and disassemble canopy.
- 2. Remove the loop on the top of the fixture.
- 3.Slip the canopy, the metal washer and lock washer over the nipple, then secure with the hex nut.
- Thread the mounting screws into the matching holes of the mounting bar, and tighten with the small hex nut.
- 5. Secure the mounting bar to the outlet box with the outlet box screws.
- 6.Raise canopy allowing the mounting screws to protrude through the holes in the canopy, and secure with the ball nut.
- 7.Install the bulb(not included) into the socket.
- 8. Hang crystals to the metal ring and bottom basket, alternating between glass drop A and B.
- 9. Hang glass drop C at the bottom of the bottom basket.

### PartNumbers

- A. (1)-Mounting hardware
- B. (1)-Canopy W5-7/8"xH1-1/8" #XRF130VGCAN6IN
- C. (2)-Finial #XRF130VGFIN
- D. (2)-Loop #XRF130VGLOOP
- E. (1)-Chain -L72", 4mm thick #XRF130VGCHA4MM
- F. (1)-Metal ring
- G. (1)-Bottom basket #XRF130VGBT
- H. (3)-Socket