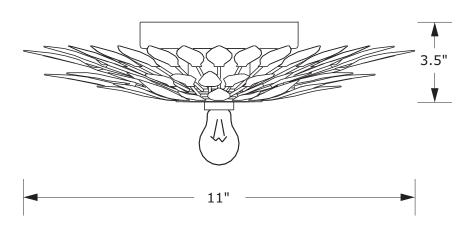

You will need 1 -Medium Bulb

60 Watts Recommended 100 Watts Max.
USE LED BULBS FOR EXTENDED USE
THIS FIXTURE IS DAMP RATED