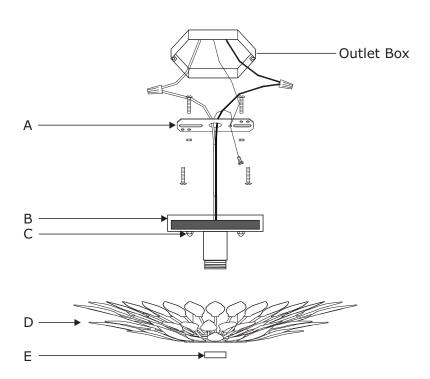

## How to install

- 1.Do a complete inventory of all parts and components before you start installation.
- 2. Raise the canopy onto the mounting plate, and secure it with the ball nuts.
- 3.Insert recommended bulb (not included).

## Part Number

- A. (1) Mounting Hardware B. (1) Canopy(W4.5",H1") #XRE500GACAN4.5IN
- C. (2) Ball Nuts #XRE500GABANUT
- D. (1) Leaf Assembly
- E. (1) Socket Ring