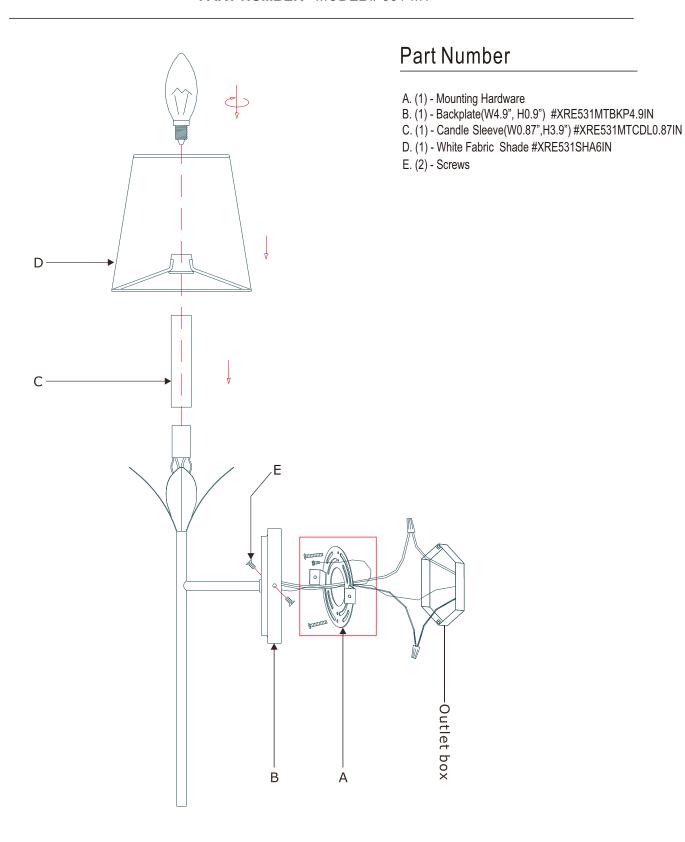

## ASSEMBLY INSTRUCTION MODEL # 531-MT

WARNING: Electrical Danger Turn Power Off All electrical components must be installed by a licensed electrician in accordance with the National Electric Code and the appropriate local electrical codes.

You will need 1 - Candelabra Base Bulb 40 Watts Recommended 60 Watts Max. USE LED BULBS FOR EXTENDED USE THIS FIXTURE IS DRY RATED

How to Install

- 1. Install the mounting plate onto the outlet box.
- 2. Place the backplate over the mounting plate and secure with the screws.
- 3. Place the candle sleeve over the socket and slide the fabric shade over the candle sleeve.
- 4. Install the bulb onto the socket.

PART NUMBER MODEL # 531-MT