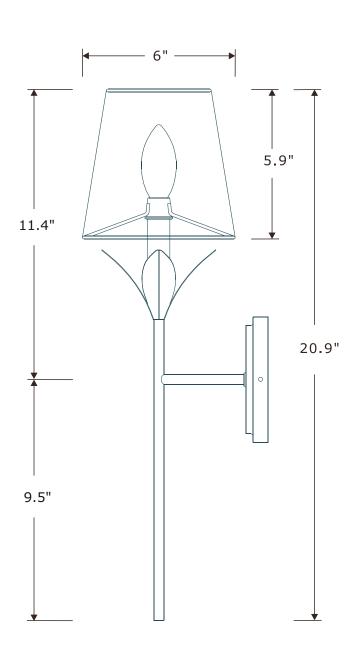

You will need 1 - Candelabra Base Bulb 40 Watts Recommended 60 Watts Max. USE LED BULBS FOR EXTENDED USE THIS FIXTURE IS DRY RATED

How to Install

- 1. Install the mounting plate onto the outlet box.
- 2. Place the backplate over the mounting plate and secure with the screws.
- 3. Place the candle sleeve over the socket and slide the fabric shade over the candle sleeve.
- 4. Install the bulb onto the socket.