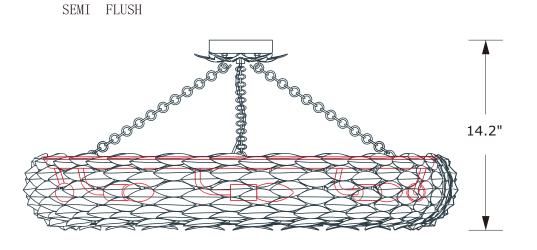

## ASSEMBLY INSTRUCTION MODEL # 538-MT\_CEILING

All electrical components must be installed by a licensed electrician in accordance with the National Electric Code and the appropriate local electrical codes.

## How to install

- Determine the preferred hanging height and adjust the chain accordingly.
- 2. Take one hanging chain. Hang one end onto the hook under the canopy and hang the other hook inside the leaf assembly. Repeat for the other two chains.
- 3. Weave the fixture wire through one of the hanging chains and through the canopy.
- 4.Insert recommended bulb (not included).
- 5.Install the canopy onto outlet box and secure it with the ball nuts.