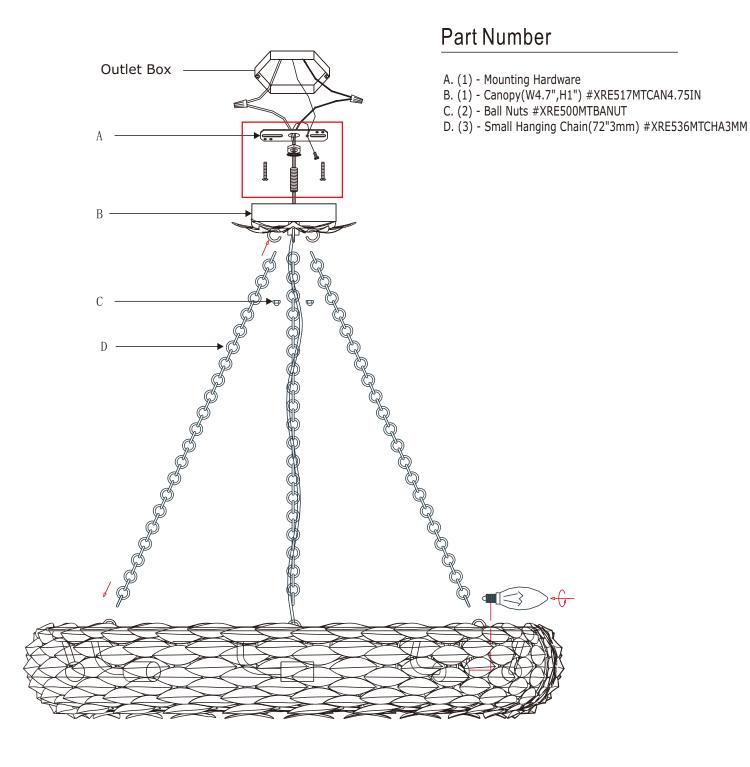

## How to install

- Determine the preferred hanging height and adjust the chain accordingly.
- 2. Take one hanging chain. Hang one end onto the hook under the canopy and hang the other hook inside the leaf assembly. Repeat for the other two chains.
- 3. Weave the fixture wire through one of the hanging chains and through the canopy.
- 4.Insert recommended bulb (not included).
- 5.Install the canopy onto outlet box and secure it with the ball nuts.

## PART NUMBER MODEL # 538-MT\_CEILING