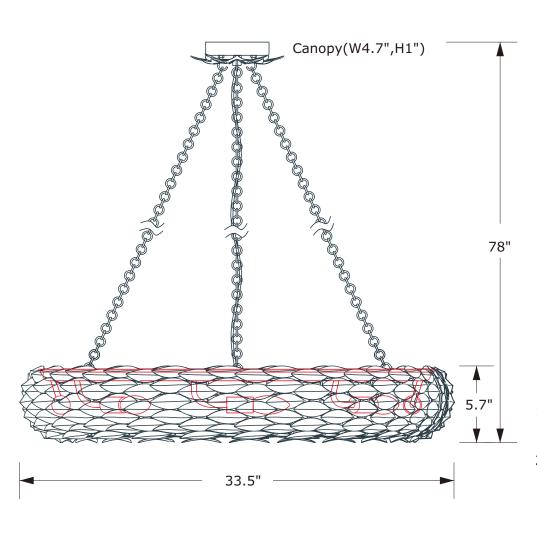

## ASSEMBLY INSTRUCTION MODEL # 538-MT\_CEILING

All electrical components must be installed by a licensed electrician in accordance with the National Electric Code and the appropriate local electrical codes.

## How to install

- Determine the preferred hanging height and adjust the chain accordingly.
- 2. Take one hanging chain. Hang one end onto the hook under the canopy and hang the other hook inside the leaf assembly. Repeat for the other two chains.
- 3. Weave the fixture wire through one of the hanging chains and through the canopy.
- 4.Insert recommended bulb (not included).
- 5.Install the canopy onto outlet box and secure it with the ball nuts.