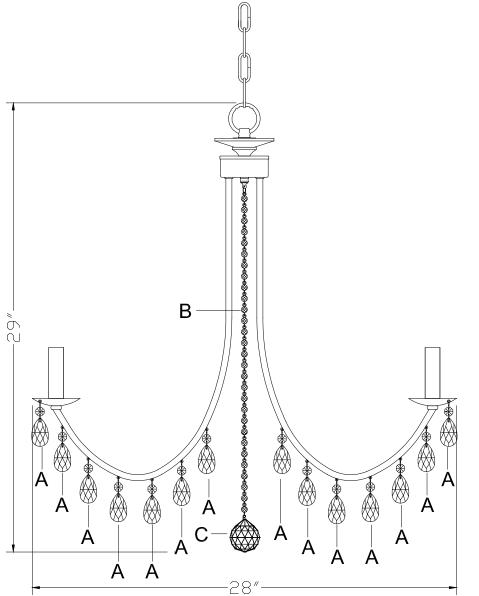

#### How to Install

- 1.Do a complete inventory of all parts and
- components before you start installing
- 2.Place the crystal bobeche and metal washer over the cap on the top of fixture and secure them with fixture loop.
- 3.After safely attaching fixture into outlet box, install bulb and proceed to
- connecting the power.
- 4.When you begin to dress the fixture, start with packet labeled (A)
- 5.IMPORTANT: Apply crystal sets in alphabetical order

#### **Crystal Sets**

- A. (14mm+50mm)x64sets
- B. (10mm Ball x29)x1set
- C. 50mm Ballx1set

WARNING: This product can expose you to Lead, which is known to the State of California to cause cancer and/or birth defects or reproductive harm. For more information go to www.P65Warnings.ca.gov