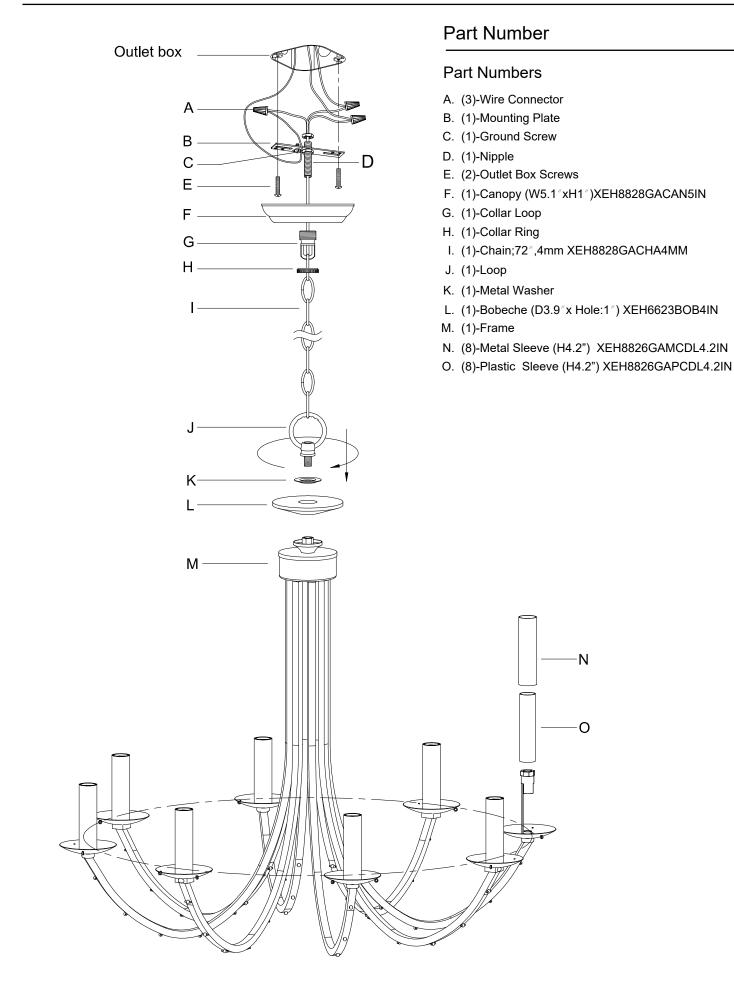

#### How to Install

- 1.Do a complete inventory of all parts and
- components before you start installing
- 2.Place the crystal bobeche and metal washer over the cap on the top of fixture and secure them with fixture loop.
- 3.After safely attaching fixture into outlet box, install bulb and proceed to
- connecting the power.
- 4.When you begin to dress the fixture, start with packet labeled (A)
- 5.IMPORTANT: Apply crystal sets in alphabetical order

#### **Crystal Sets**

- A. (14mm+50mm)x64sets
- B. (10mm Ball x29)x1set
- C. 50mm Ballx1set

WARNING: This product can expose you to Lead, which is known to the State of California to cause cancer and/or birth defects or reproductive harm. For more information go to www.P65Warnings.ca.gov