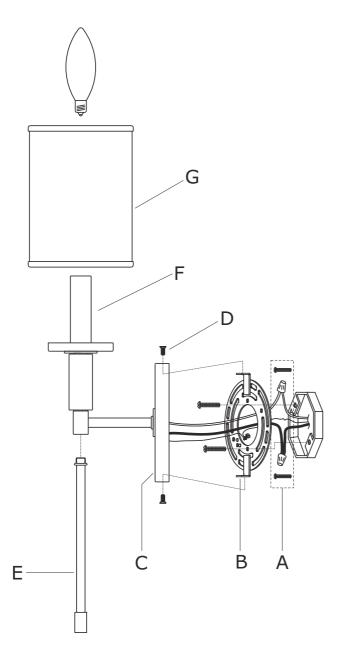

## How to install

- 1. Install the mounting plate to the outlet box using two outlet box screws.
- 2. Install backplate onto the mounting plate, and secure with the screws.
- 3. Thread the rod into the bottom of socket.
- 4. Install the fabric shade onto the candle sleeve.
- 5. Install the bulb(not included) into the socket.

## Part Number

- Part Numbers
- A. (1)-Mounting hardware
- B. (1)-Mounting plate
- C. (1)-Backplate W5''xH5/8'' #XRF471BFBKP5IN
- D. (2)-Screw
- E. (1)-Rod W3/8"xL7-1/2" #XRF471BFROD
- F. (1)-Candle sleeve W7/8''xL2-7/8'' #XRF471VGCDL2.875IN
- G. (1)-Fabric shade W4-3/8''xH6'' #XRF471SHA4.375IN