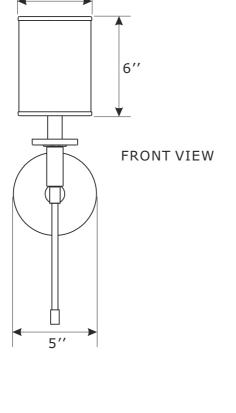

## CRYST RAMA



ASSEMBLY INSTRUCTION MODEL#HAT-471-BF-VG



All electrical components must be installed by a licensed electrician in accordance with the National Electric Code and the appropriate local electrical codes.

.



You will need 1- Candelabra Base Bulb 40 Watts Recommended 60 Watts Max. USE LED BULBS FOR EXTENDED USE This fixture is Damp rated

## How to install

- 1. Install the mounting plate to the outlet box using two outlet box screws.
- 2. Install backplate onto the mounting plate, and secure with the screws.
- 3. Thread the rod into the bottom of socket.
- 4. Install the fabric shade onto the candle sleeve.
- 5. Install the bulb(not included) into the socket.



4-3/8"





## CRYST RAMA



ASSEMBLY INSTRUCTION MODEL#HAT-471-BF-VG

## Part Number

- Part Numbers
- A. (1)-Mounting hardware
- B. (1)-Mounting plate
- C. (1)-Backplate W5''xH5/8'' #XRF471BFBKP5IN
- D. (2)-Screw
- E. (1)-Rod W3/8"xL7-1/2" #XRF471BFROD
- F. (1)-Candle sleeve W7/8''xL2-7/8'' #XRF471VGCDL2.875IN
- G. (1)-Fabric shade W4-3/8''xH6'' #XRF471SHA4.375IN