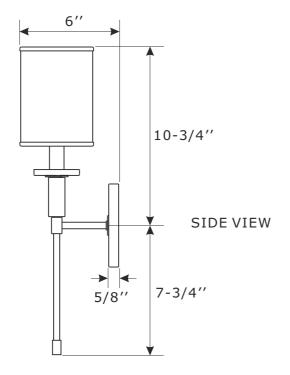

## CRYST RAMA



ASSEMBLY INSTRUCTION MODEL#HAT-471-BF-VG



All electrical components must be installed by a licensed electrician in accordance with the National Electric Code and the appropriate local electrical codes.

.



You will need 1- Candelabra Base Bulb 40 Watts Recommended 60 Watts Max. USE LED BULBS FOR EXTENDED USE This fixture is Damp rated

## How to install

- 1. Install the mounting plate to the outlet box using two outlet box screws.
- 2. Install backplate onto the mounting plate, and secure with the screws.
- 3. Thread the rod into the bottom of socket.
- 4. Install the fabric shade onto the candle sleeve.
- 5. Install the bulb(not included) into the socket.



4-3/8"





## CRYST RAMA



ASSEMBLY INSTRUCTION MODEL#HAT-471-BF-VG

## Part Number

- Part Numbers
- A. (1)-Mounting hardware
- B. (1)-Mounting plate
- C. (1)-Backplate W5''xH5/8'' #XRF471BFBKP5IN
- D. (2)-Screw
- E. (1)-Rod W3/8"xL7-1/2" #XRF471BFROD
- F. (1)-Candle sleeve W7/8''xL2-7/8'' #XRF471VGCDL2.875IN
- G. (1)-Fabric shade W4-3/8''xH6'' #XRF471SHA4.375IN