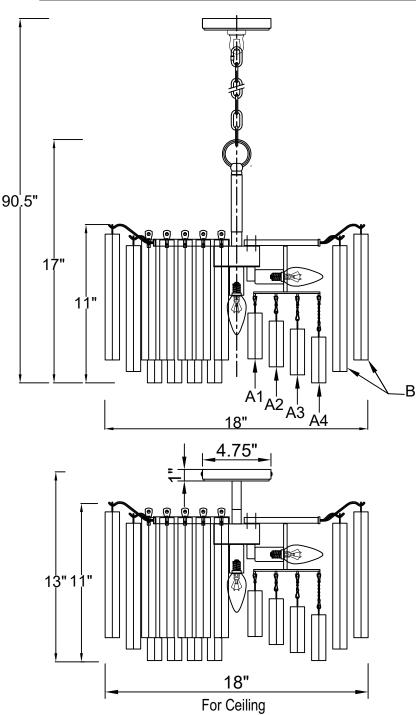

# How to Install For Hanging:

- Slip the wire through the threaded pipe, then screw the threaded pipe into the coupler on the top of the frame. Slide the metal tube over the threaded pipe and secure with the fixture loop.
- 2. Decide the preferred hanging height and choose the correct length of chain needed.
- 3. Install the mounting bar on the outlet box.
- Raise the fixture up to the ceiling and do the wire connections. Secure the canopy over the outlet box using the collar ring.
- 5. Dress the crystals as illustrated.

#### For Ceiling:

- Screw the canopy for the ceiling mount onto the top of the frame.
- 2. Install the mounting plate onto the outlet box.
- Raise the fixture up to the ceiling and do the wire connections. Secure the canopy over the mounting plate using the screws.

### **Crystal Sets**

A1. 6Sets. (1)25x80mm + Chain&Pin Total length 107mm
A2. 14Sets. (1)25x80mm + Chain&Pin Total length 121mm
A3. 22Sets. (1)25x80mm + Chain&Pin Total length 135mm

A4. 30Sets. (1)25x80mm + Chain&Pin Total length 149mm

B. 80Sets. (1)25x220mm

WARNING: This product can expose you to Lead, which is known to the State of California to cause cancer and/or birth defects or reproductive harm. For more information go to www.P65Warnings.ca.gov