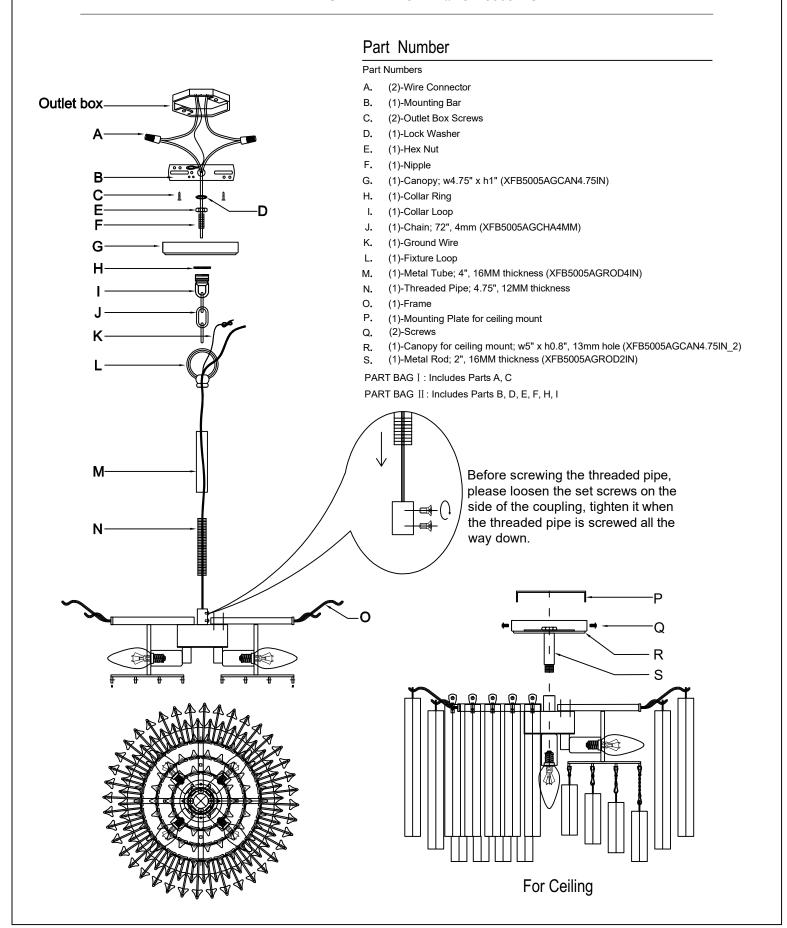

# How to Install For Hanging:

- Slip the wire through the threaded pipe, then screw the threaded pipe into the coupler on the top of the frame. Slide the metal tube over the threaded pipe and secure with the fixture loop.
- 2. Decide the preferred hanging height and choose the correct length of chain needed.
- 3. Install the mounting bar on the outlet box.
- Raise the fixture up to the ceiling and do the wire connections. Secure the canopy over the outlet box using the collar ring.
- 5. Dress the crystals as illustrated.

#### For Ceiling:

- Screw the canopy for the ceiling mount onto the top of the frame.
- 2. Install the mounting plate onto the outlet box.
- Raise the fixture up to the ceiling and do the wire connections. Secure the canopy over the mounting plate using the screws.