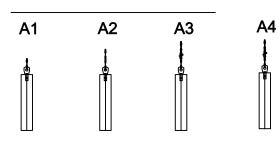

### **Crystal Sets**

A1. 6Sets. (1)25x80mm + Chain&Pin Total length 107mm
A2. 14Sets. (1)25x80mm + Chain&Pin Total length 121mm
A3. 22Sets. (1)25x80mm + Chain&Pin Total length 135mm

A4. 30Sets. (1)25x80mm + Chain&Pin Total length 149mm